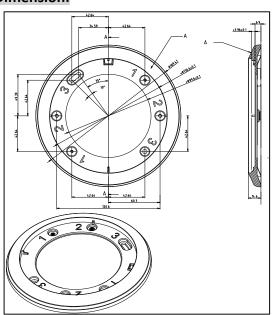

### **Dimension:**

Note: The actual bracket may vary from the picture above.

## Parameter:

| Model      | DS-1249ZJ                    |
|------------|------------------------------|
|            | In-ceiling Mount Bracket for |
| Parameters | Dome Camera                  |
| Appearance | Hikvision White              |
| Material   | Plastic                      |
| Dimension  | Φ169.4×14.6mm                |
| Weight     | 60g                          |