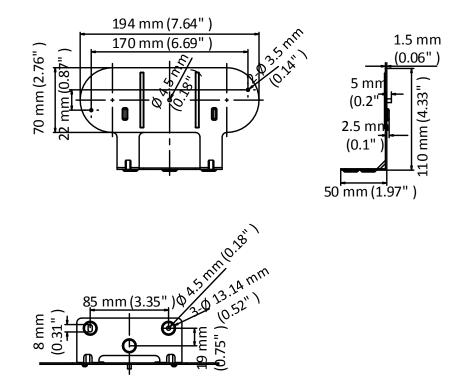

## Dimension

#### DS-2102ZJ-White

## Parameter

| Model      | DS-2102ZJ-White                                 |
|------------|-------------------------------------------------|
| Parameters | Wall Mount                                      |
| Appearance | Hikvision White                                 |
| Material   | Steel                                           |
| Dimension  | 194 mm × 110 mm × 50 mm (7.64" × 4.33" × 1.97") |
| Weight     | 234 g (0.52 lb.)                                |