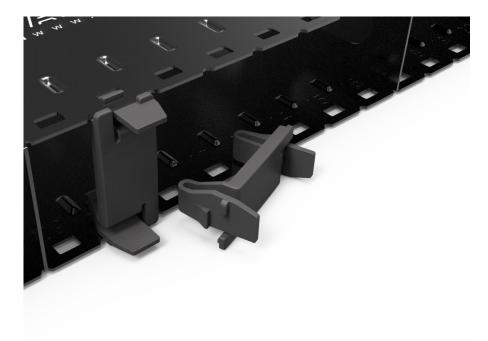

# DESCRIPTION

The Blind Panels can be used to cover up unused slots from your PATCHBOX Plus+. This ensures air circulation within your cabinet remains optimised and keeps cool what needs to be kept cool. Simply clip them into the frame and reuse them anytime in another slot.