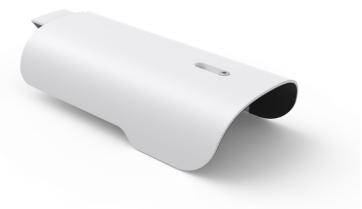

## **BULLET WEATHER SHIELD**

ACC-WEA-SHI-B | Weather shield, black ACC-ADA-PLA-W | Weather shield, white

## AVA BULLET WEATHER SHIELD

Use the weather shield with the Bullet camera when additional protection against sun, rain or snow are required.