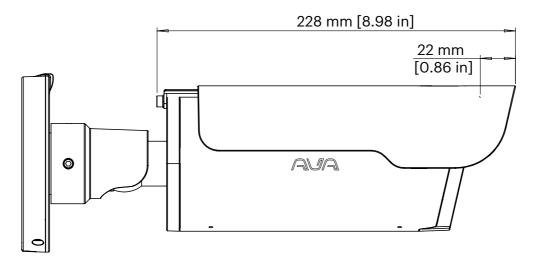

|
|------------------|------------------------------------------------------------------|
| Color:           | Black or white                                                   |
| Weight:          | 90 g                                                             |
| Dimensions:      | 208x100x52.5 mm                                                  |
| Box dimensions:  | 248x131x63 mm                                                    |
| Box weight:      | 235 g                                                            |
| Box includes:    | Weather shield, weather<br>shield bracket, screws and<br>washers |
| Compatible with: | Ava Bullet camera                                                |

## Technical drawings



Mounted and fully extended: