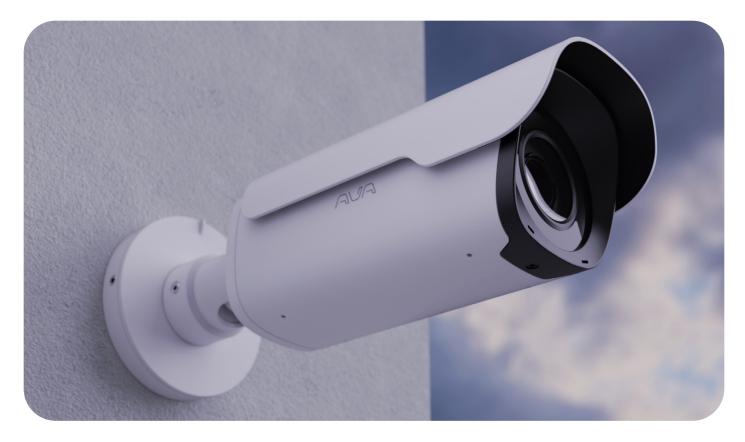

## AVA BULLET WEATHER SHIELD

Use the weather shield with the Bullet camera when additional protection against sun, rain or snow are required.