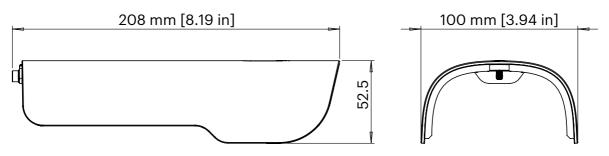

## SPECIFICATIONS

| Material:        | PC/ABS plastic                                                   |
|------------------|------------------------------------------------------------------|
| Color:           | Black or white                                                   |
| Weight:          | 90 g                                                             |
| Dimensions:      | 208x100x52.5 mm                                                  |
| Box dimensions:  | 248x131x63 mm                                                    |
| Box weight:      | 235 g                                                            |
| Box includes:    | Weather shield, weather<br>shield bracket, screws and<br>washers |
| Compatible with: | Ava Bullet camera                                                |

## Technical drawings

Mounted and fully extended: