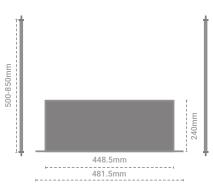

#### MOUNTING RAILS

Stainless Steel, 500mm to 850mm

#### DIMENSIONS

481.5 - 448.5mm x 500 - 850mm x 50mm WxDxH