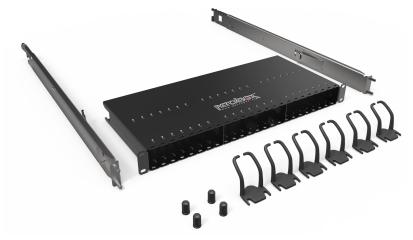

#### ITEMS INCLUDED

- 1 x PATCHBOX Frame
- 2 x Mounting rails incl. HEX-Nuts
- 6 x Patchcatch
- 2 x DIN A5 tear-off ID Labels 96 Labels