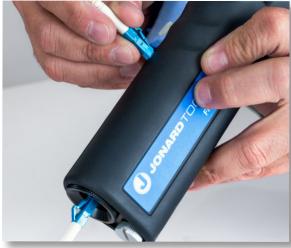

Fiber inspection microscopes have a focus wheel and features 2.5mm and 1.25mm adaters for use on most fiber connectors. The achromatic lens offers excellent imaging and intergrated laser filters for safety (not intented for use with illuminated imaging and integrated laser filters for safety (not intented for use with illuminated fibers) Coaxial illumination provides clear view of connector face and fiber.