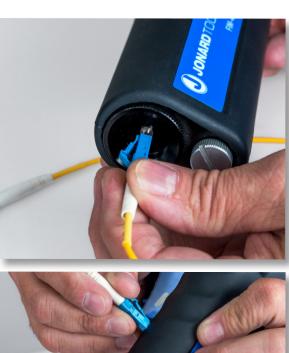

Fiber inspection microscopes have a focus wheel and features 2.5mm and 1.25mm adaters for use on most fiber connectors. The achromatic lens offers excellent imaging and intergrated laser filters for safety (not intented for use with illuminated imaging and integrated laser filters for safety (not intented for use with illuminated fibers) Coaxial illumination provides clear view of connector face and fiber.