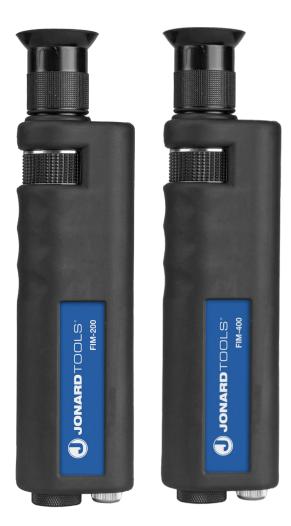

Fiber inspection microscopes have a focus wheel and features 2.5mm and 1.25mm adaters for use on most fiber connectors. The achromatic lens offers excellent imaging and intergrated laser filters for safety (not intented for use with illuminated imaging and integrated laser filters for safety (not intented for use with illuminated fibers) Coaxial illumination provides clear view of connector face and fiber.

The **FIM-200** has 200x magnification The **FIM-400** has 400x magnification

| SPECIFICATIONS | FIM-200              | FIM-400              |
|----------------|----------------------|----------------------|
| LENGTH         | 8.76" (222.50 mm)    | 8.76" (222.50 mm)    |
| HEIGHT         | 2.25" (57.15 mm)     | 2.25" (57.15 mm)     |
| WIDTH          | 1.25" (31 mm)        | 1.25" (31 mm)        |
| WEIGHT         | 1.570 lbs (0.712 kg) | 1.570 lbs (0.712 kg) |
| UPC #          | 811490019065         | 811490019072         |