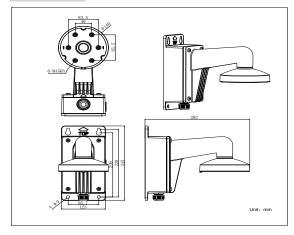

#### **Dimension:**

## Parameter:

| Model       | DS-1273ZJ-140B                               |
|-------------|----------------------------------------------|
|             | DS-2CC51xxP(N) Wall Mounting Bracket for     |
| Parameters  | Dome Camera (with Junction box)              |
| Appearance  | Hik White                                    |
| Range of    | Suitable for DS-2CC51xxP(N) dome camera wall |
| Application | mounting                                     |
| Material    | Aluminum Alloy                               |
| Dimension   | 140×182×120mm                                |
| Weight      | 1488g                                        |