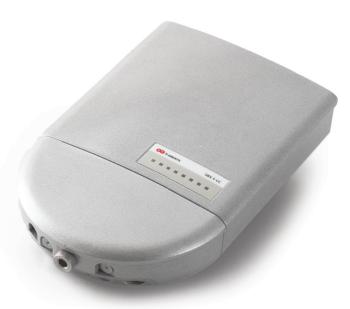

# **CARRIER CLASS**

ALUMINIUM OUTDOOR ENCLOSURE FOR MikroTik™ RouterBoard™

StationBox® S CARRIER CLASS is compact enclosure designed for RouterBoard™ RB922, RB912 and RB911. StationBox® S CARRI-ER CLASS is made of die cast aluminium. It provides durability, extended environmental resistance and RF shielding. By integrating the RouterBoard™ you will create compact, robust and shielded connectorized radio powered by MikroTik™ technology. It is compatible with UBNT airMax<sup>™</sup> radio mounting system, therefore you can clip it to compatible antennas instantly.

StationBox® S is made for MikroTik™ RouterBoards RB922, RB912, RB911 and RB711. It can be adjusted for 3x3 connector setup, and offers pre-molded positions for additional connectors on the bottom of the enclosure.