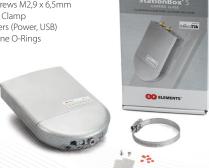

### **PACKAGE CONTENTS**

StationBox® S CARRIER CLASS Manual 2x Screws M2,9 x 6,5mm Hose Clamp Stickers (Power, USB) Silicone O-Rings