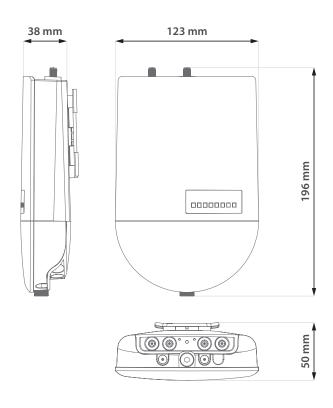

ival     | 160 km/h                                                                               |
| Weight            | 0.65 kg / 1.4 lbs – single piece incl. package<br>14.0 kg / 30.9 lbs – carton (20 pcs) |
| Single Piece      | Retail Box: 13,8 × 22 × 5,5 cm                                                         |
| 20 Units          | Carton Box: $58,5 \times 30 \times 25$ cm                                              |
| Antenna Pigtails  | 2x SMA-RP to MMCX                                                                      |

# **COMPATIBLE WIRELESS PLATFORMS**

MikroTik™ RouterBoard™ RB922, RB911, RB912, RB711, RB411

### **PACKAGE CONTENTS**

StationBox® S CARRIER CLASS Manual 2x Screws M2,9 x 6,5mm Hose Clamp Stickers (Power, USB) Silicone O-Rings



## PRODUCT DIMENSIONS