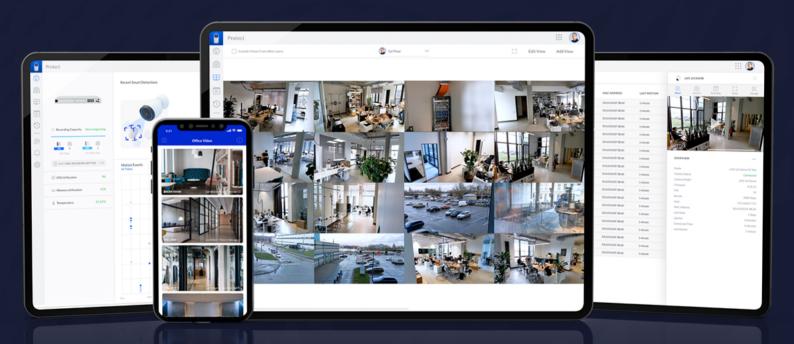

## G4 Dome Arm Mount

Arm mount accessory that attaches the G4 Dome camera to a wall or pole.

The UACC G4 Dome Arm Mount is lightweight, polycarbonate accessory that allows you to attach your G4 Dome camera to a specific wall or pole, not just the ceiling. With the G4 Dome Arm Mount, you'll have more surveillance system layout options as well as the ability to create focused camera sightlines. This mount is sold separately from the camera but is an ideal accessory for those looking to enhance the camera's versatility.