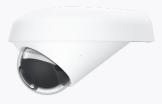

## G4 Dome Arm Mount

Arm mount accessory that attaches the G4 Dome camera to a wall or pole.

The UACC G4 Dome Arm Mount is lightweight, polycarbonate accessory that allows you to attach your G4 Dome camera to a specific wall or pole, not just the ceiling. With the G4 Dome Arm Mount, you'll have more surveillance system layout options as well as the ability to create focused camera sightlines. This mount is sold separately from the camera but is an ideal accessory for those looking to enhance the camera's versatility.

## Mechanical

Dimensions

Weight

123.8 x 114 x 31.5 mm (4.87 x 4.49 x 1.24")

73 g (2.6 oz)

Enclosure material

Polycarbonate

Ubiquiti products are sold with a limited warranty described at ui.com/support/warranty The limited warranty requires the use of arbitration to resolve disputes on an individual basis, and, where applicable, specify arbitration instead of jury trials or class actions.