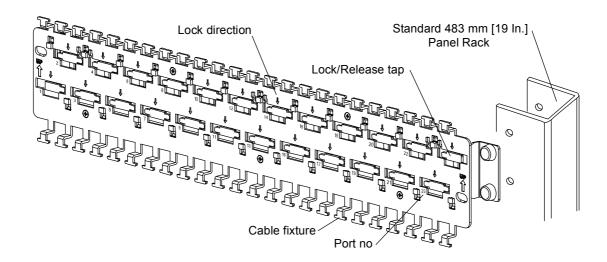

## COUPLER MOUNTING PANEL INSTALLATION INSTRUCTION

Mount the patch panel on desired location of a 19" rack as shown

Place the cable terminated Cable Coupler on desired location of the panel.

Follow the direction of ARROW sign to slide the terminated Cable Coupler until the Coupler seated into the slot and locked.

Tied up the cables on panel with supplied cable ties to complete the installation.

## Release the Cable Coupler from panel

Cut off the cable tie on both ends of Coupler, use a flat screw driver to press the "Lock/ Release" tap, continue pressing the tap and pulling the Coupler on opposite direction of "ARROW" sign until the Coupler is released from panel.