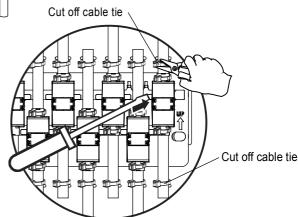

## Release the Cable Coupler from panel

Cut off the cable tie on both ends of Coupler, use a flat screw driver to press the "Lock/ Release" tap, continue pressing the tap and pulling the Coupler on opposite direction of "ARROW" sign until the Coupler is released from panel.