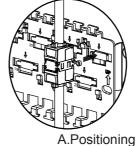

## COUPLER MOUNTING PANEL INSTALLATION INSTRUCTION

Mount the patch panel on desired location of a 19" rack as shown

Place the cable terminated Cable Coupler on desired location of the panel.

Follow the direction of ARROW sign to slide the terminated Cable Coupler until the Coupler seated into the slot and locked.