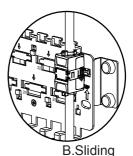

## COUPLER MOUNTING PANEL INSTALLATION INSTRUCTION

Mount the patch panel on desired location of a 19" rack as shown

Place the cable terminated Cable Coupler on desired location of the panel.

Follow the direction of ARROW sign to slide the terminated Cable Coupler until the Coupler seated into the slot and locked.