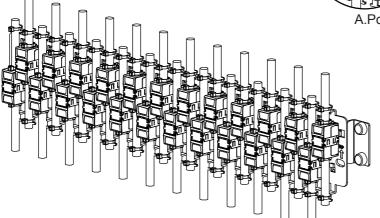

## COUPLER MOUNTING PANEL INSTALLATION INSTRUCTION

Mount the patch panel on desired location of a 19" rack as shown

Place the cable terminated Cable Coupler on desired location of the panel.

Follow the direction of ARROW sign to slide the terminated Cable Coupler until the Coupler seated into the slot and locked.

Tied up the cables on panel with supplied cable ties to complete the installation.