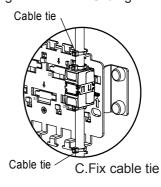

Tied up the cables on panel with supplied cable ties to complete the installation.