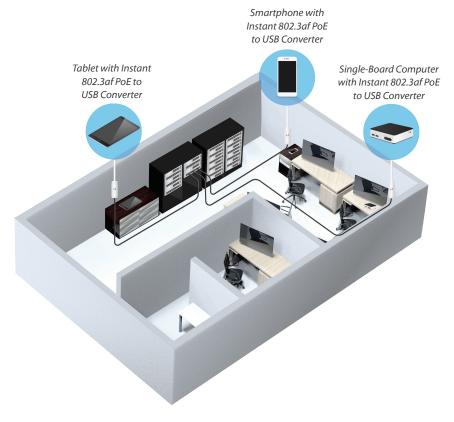

### **PoE Switch Compatibility**

The Instant 802.3af PoE to USB Converter integrates seamlessly with a variety of auto-sensing 802.3af PoE switches.

#### **Additional Features**

Multipurpose Use The Instant 802.3af PoE to USB Converter provides power to a wide variety of USB-powered devices. Use the converter to easily recharge various handheld devices, such as your smartphone or tablet.

**Small Form Factor** The compact and lightweight form factor makes it easy to carry.

Indoor Products Powered by 802.3af Switches