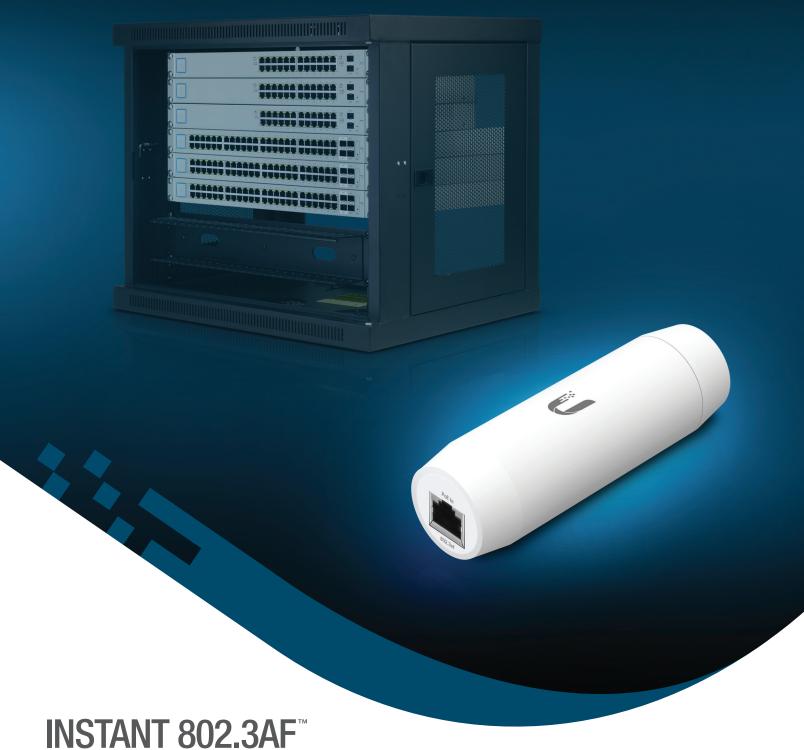

# **D**ATASHEET

PoE to USB Converter

Model: INS-3AF-USB

PoE 802.3af Compliant

Supplies Power to USB-Powered Devices

### **Overview**

The Instant 802.3af<sup>TM</sup> PoE to USB Converter conveniently provides power to USB capable devices. The Instant 802.3af PoE to USB Converter works with your device's USB port to efficiently supply power over its wired connection.

### **PoE Switch Compatibility**

The Instant 802.3af PoE to USB Converter integrates seamlessly with a variety of auto-sensing 802.3af PoE switches.