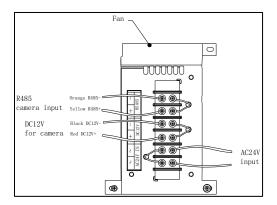

35°±5°C                             |
| Power                               | AC24V                                                            |
| Power consumption                   | Fan: 4W; Wiper: 4W                                               |
| Protection level                    | IP67                                                             |
| Material                            | Main: aluminum alloy<br>Window: glass                            |
| Dimension(mm)                       | 455.3×169.3×169.2                                                |
| Matching power supply               | AC24V 2A power pack                                              |
| Weight                              | 2500g                                                            |

# Wiring: