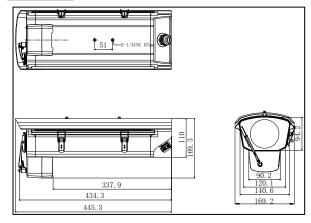

#### **Dimension:**

# Parameter:

| Model                               | DS-1331HZ-W                                                      |
|-------------------------------------|------------------------------------------------------------------|
| Parameters                          | Outdoor Housing                                                  |
| Produce features                    | Contain fan, wiper, suitable for high temperature<br>environment |
| Working temperature                 | -20°C ~+60°C                                                     |
| Automatic temperature control range | Fan on: 45°C±5°C<br>Fan off: 35°±5°C                             |
| Power                               | AC24V                                                            |
| Power consumption                   | Fan: 4W; Wiper: 4W                                               |
| Protection level                    | IP67                                                             |
| Material                            | Main: aluminum alloy<br>Window: glass                            |
| Dimension(mm)                       | 455.3×169.3×169.2                                                |
| Matching power supply               | AC24V 2A power pack                                              |
| Weight                              | 2500g                                                            |