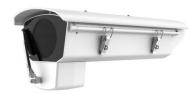

# DS-1331HZ-W

# **Outdoor Housing**

## Features:

- Adopt side-cover design for convenient installation and maintenance
- Adopt stainless steel dual-hasp design, water-proof up to IP 67
- Partial glass silk print to protect imaging area
- Built-in automatic temperature control system to ensure stable running
- Wiper included for rainy days