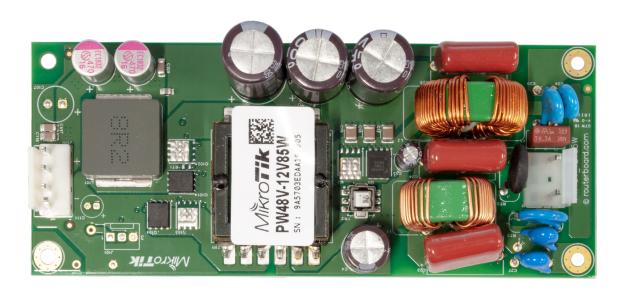

## PW48-12V85W

We are now offering a  $\pm 48$  V DC telecom Open Frame Power supply with 12 V 8 A output (product code PW48V-12V85W), available to purchase separately for use with new "r2" revision of Cloud Core Routers.

## **Specifications**

| Product code          | PW48V-12V85W |
|-----------------------|--------------|
| Input                 | ±48 V, 3 A   |
| Output                | 12 V, 8 A    |
| Operating temperature | -20°C +60°C  |
| Dimensions            | 118 x 52 mm  |