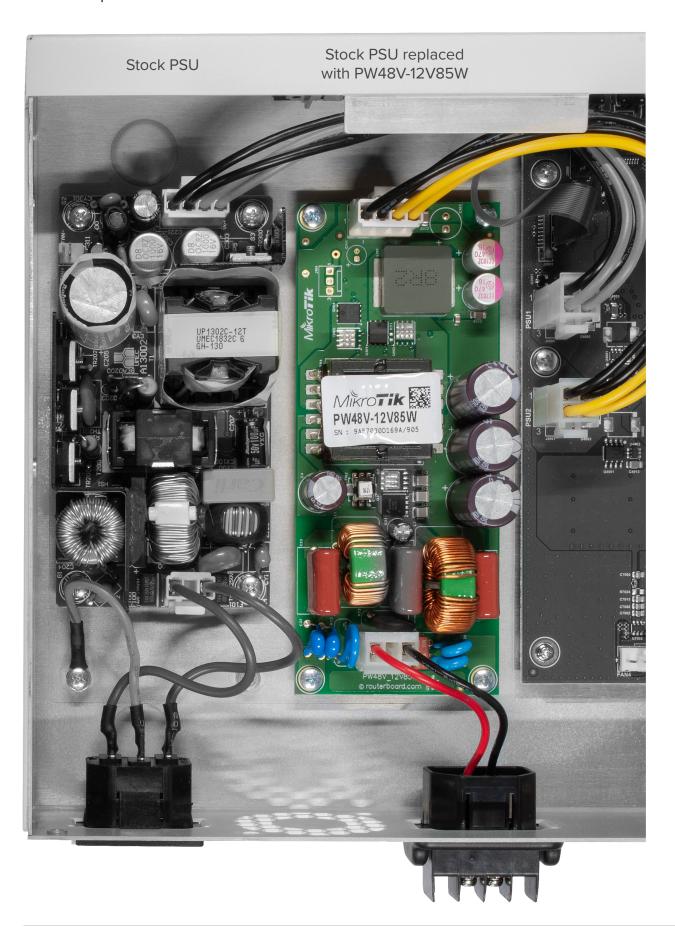

Simply remove one of the current power supplies and replace with the new PW48V-12V85W for -48 V installations.

## Example

PW48-12V85W