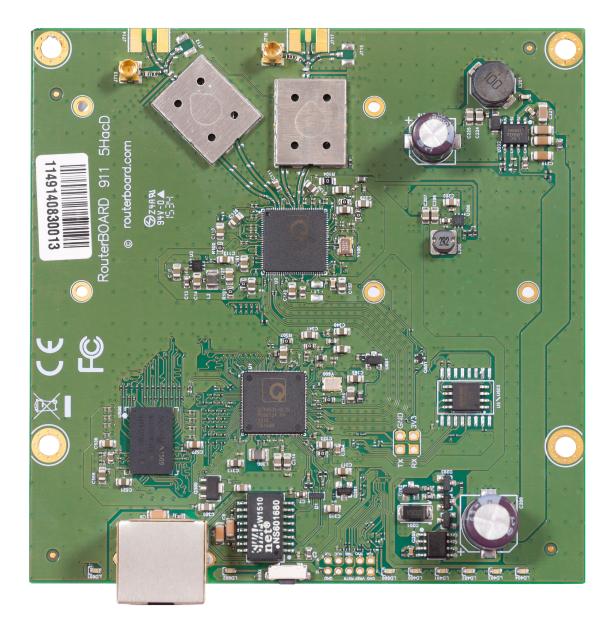

## 911 Lite5 ac

The 911 Lite5 ac is upgrade for our low-cost 911 Lite5 dual model.

It's a small CPE type RouterBOARD wireless router with an integrated 5Ghz dual-chain wireless card, now with added 802.11ac support. It's equipped with powerful 650MHz CPU and 64MB, great for building custom 5Ghz CPE or Backhaul units. Unit is equipped with 10/100Mbps Ethernet port.

## Specifications

| Product code            | RB911-5HacD (International)<br>RB911-5HacD-US (USA) |                                           |
|-------------------------|-----------------------------------------------------|-------------------------------------------|
| CPU                     | QCA9531                                             |                                           |
| CPU nominal frequency   | 650 MHz                                             |                                           |
| CPU core count          | 1                                                   |                                           |
| Size of RAM             | 64 MB                                               |                                           |
| 10/100 Ethernet ports   | 1                                                   |                                           |
| Wireless                | Built-in 5 GHz 802.11ac, dual-chain                 |                                           |
| Wireless chip model     | QCA9882                                             |                                           |
| Operating frequency     | International<br>5150 - 5875 MHz                    | USA<br>5170 - 5250 MHz<br>5725 - 5835 MHz |
| PoE in                  | Yes                                                 |                                           |
| Supported input voltage | 10 V - 30 V (Jack or Passive PoE)                   |                                           |
| LEDs                    | 8 (6 user leds)                                     |                                           |
| Dimensions              | 105 x 105 mm                                        |                                           |
| Operating temperature   | -40°C +70°C tested                                  |                                           |
| License level           | 3                                                   |                                           |
| Operating System        | RouterOS                                            |                                           |
| Max Power consumption   | 7 W                                                 |                                           |