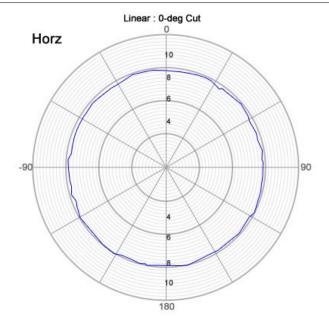

| Frequency             | 2400-2500 MHz        |
|-----------------------|----------------------|
| Gain                  | 8 dBi                |
| 3dB Beamwidth V/H     | 15°/360°             |
| Dimensions: LxWxH     | 390 mm Length        |
| Connector             | N-Female             |
| Included mounting kit | wall- & mastmounting |
|                       |                      |