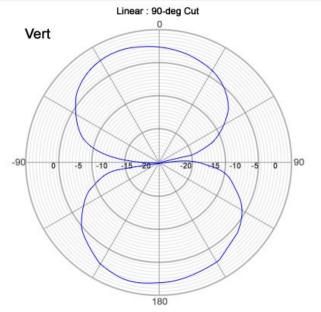

- 802.11b, 802.11g
- RP-TNC(M) Connector
- Flexible WiFi antennailt and swivel design

| Frequency             | 2400-2500 MHz |
|-----------------------|---------------|
| Gain                  | 5 dBi         |
| 3dB Beamwidth V/H     | 360°          |
| Dimensions: LxWxH     | 200 mm Length |
| Connector             | RP-TNC Male   |
| Included mounting kit | -             |