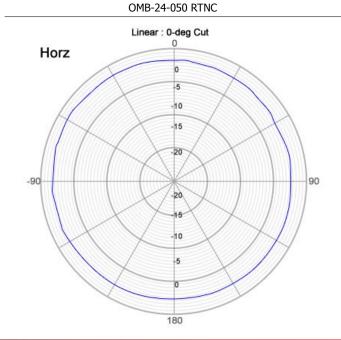

- 802.11b, 802.11g
- RP-TNC(M) Connector
- Flexible WiFi antennailt and swivel design

| Frequency             | 2400-2500 MHz |
|-----------------------|---------------|
| Gain                  | 5 dBi         |
| 3dB Beamwidth V/H     | 360°          |
| Dimensions: LxWxH     | 200 mm Length |
| Connector             | RP-TNC Male   |
| Included mounting kit | -             |