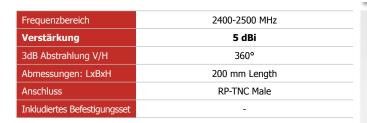

- 802.11b, 802.11g
- RP-TNC(M) Connector
- Flexible WiFi antennailt and swivel design

| Frequency             | 2400-2500 MHz |
|-----------------------|---------------|
| Gain                  | 5 dBi         |
| 3dB Beamwidth V/H     | 360°          |
| Dimensions: LxWxH     | 200 mm Length |
| Connector             | RP-TNC Male   |
| Included mounting kit | -             |