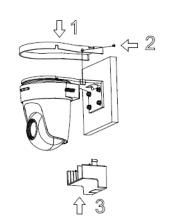

## **Installation Step:**

B. Install the main body of the bracket to the wall

C. Install the camera to the main body of bracket

D. Install other parts of the bracket in sequence

Note: The actual dome camera may vary from the picture above.