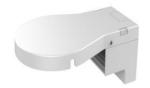

# **DS-1695ZJ**

**Wall Mount Bracket for** 

**PTZ Camera** 

### Features:

- Aluminum alloy and Plastic material with surface spray treatment
- Hikvision white

## Parameter:

| Model      | DS-1695ZJ                |
|------------|--------------------------|
|            | Wall Mount Bracket for   |
| Parameters | PTZ Camera               |
| Appearance | Hikvision White          |
| Material   | Aluminum alloy + Plastic |
| Dimension  | 246×86×157mm             |
| Weight     | 450g                     |