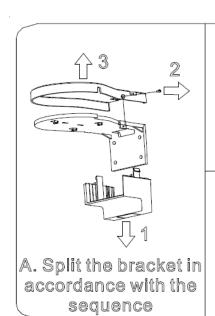

## **Installation Step:**

B. Install the main body of the bracket to the wall

C. Install the camera to the main body of bracket

D. Install other parts of the bracket in sequence

Note: The actual dome camera may vary from the picture above.