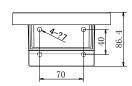

### **Dimension:**

## Parameter:

| Model      | DS-1695ZJ                |
|------------|--------------------------|
|            | Wall Mount Bracket for   |
| Parameters | PTZ Camera               |
| Appearance | Hikvision White          |
| Material   | Aluminum alloy + Plastic |
| Dimension  | 246×86×157mm             |
| Weight     | 450g                     |