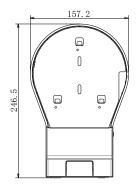

### **Dimension:**

## Parameter:

| Model      | DS-1695ZJ                |
|------------|--------------------------|
|            | Wall Mount Bracket for   |
| Parameters | PTZ Camera               |
| Appearance | Hikvision White          |
| Material   | Aluminum alloy + Plastic |
| Dimension  | 246×86×157mm             |
| Weight     | 450g                     |