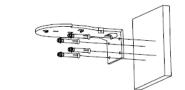

## **Installation Step:**

B. Install the main body of the bracket to the wall

C. Install the camera to the main body of bracket

D. Install other parts of the bracket in sequence

Note: The actual dome camera may vary from the picture above.