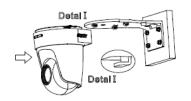

## **Installation Step:**

B. Install the main body of the bracket to the wall

C. Install the camera to the main body of bracket

D. Install other parts of the bracket in sequence

Note: The actual dome camera may vary from the picture above.