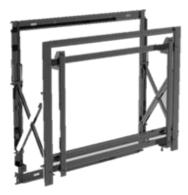

#### **Key Features**

- Front-maintenance Wall-mounted Bracket for 46" LCD Screen
- Solid Steel structure, Prevent screen bend or twist
- Cold-rolled Steel Plate(SPCC)

### Specification

| Name             | DS-DN4601W                    |
|------------------|-------------------------------|
| Appearance       | Hikvision Black               |
| Material         | Cold-rolled Steel Plate(SPCC) |
| Dimension(WxHxD) | 736mmx576.5mmx65-239mm        |
| Weight           | 7.5Kg                         |