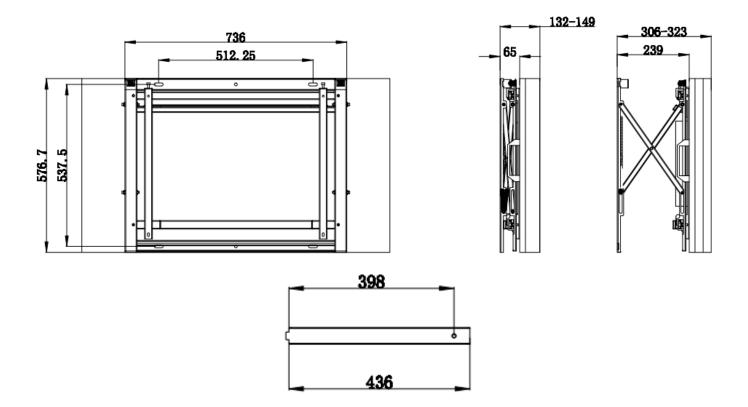

# Dimensions

### Specification

| Name             | DS-DN4601W                    |
|------------------|-------------------------------|
| Appearance       | Hikvision Black               |
| Material         | Cold-rolled Steel Plate(SPCC) |
| Dimension(WxHxD) | 736mmx576.5mmx65-239mm        |
| Weight           | 7.5Kg                         |