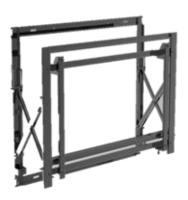

## **DS-DN5501W**

55" LCD Display Unit Front-maintenance Wall-mounted Bracket

### **Key Features**

- Front-maintenance Wall-mounted Bracket for 55" LCD Screen
- Solid Steel structure, Prevent screen bend or twist
- Cold-rolled Steel Plate(SPCC)