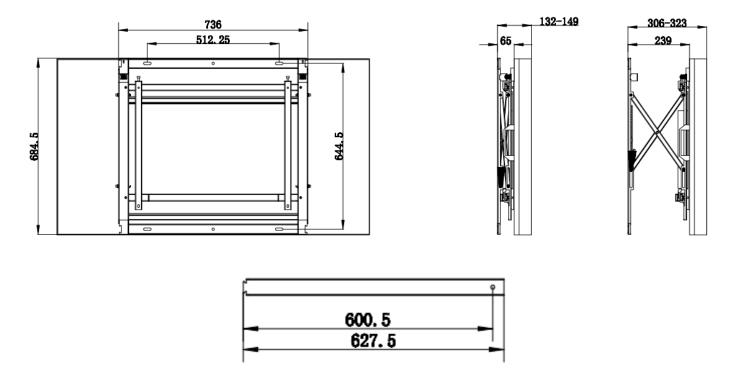

### **Dimensions**

### **Specification**

| Name             | DS-DN5501W                    |
|------------------|-------------------------------|
| Appearance       | Hikvision Black               |
| Material         | Cold-rolled Steel Plate(SPCC) |
| Dimension(WxHxD) | 736mmx684.5mmx65-239mm        |
| Weight           | 8Kg                           |