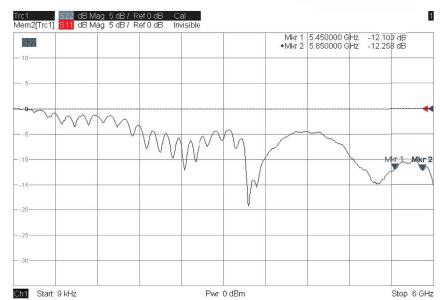

## **TECHNICAL DATA**

| Antenna Connector | SMA PLUG RP+O-RING   |
|-------------------|----------------------|
| Gain              | 5 dBi                |
| Type              | DIPOLE               |
| Polarization      | Linear Vertical      |
| VSWR              | ≤ 1.7 : 1            |
| Frequency         | 5400~5850 MHz        |
| Max Power         | 5 W                  |
| Weight            | 28 g                 |
| Size              | L 158 mm / ø 13.7 mm |