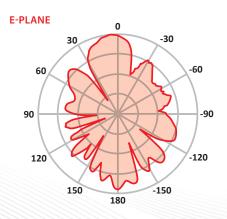

## Antenna Omni-Directional 5 GHz, 5 dBi

**ACCESSORIES FOR CPE SOLUTIONS** 

Omni directional antennas can help you to create your own solution for small HotSpot. You can deploy HotSpots easy and at the fraction of costs that you may be initially expecting. This is very useful feature for any deployment in hotels, restaurants, public places or cafes.