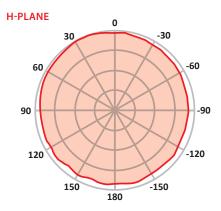

## Antenna Omni-Directional 5 GHz, 5 dBi

**ACCESSORIES FOR CPE SOLUTIONS** 

Omni directional antennas can help you to create your own solution for small HotSpot. You can deploy HotSpots easy and at the fraction of costs that you may be initially expecting. This is very useful feature for any deployment in hotels, restaurants, public places or cafes.