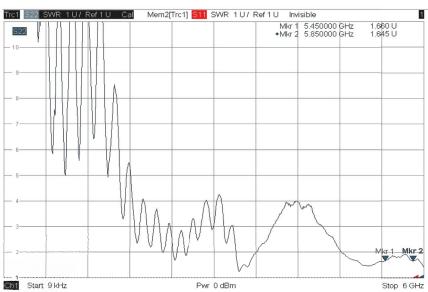

## **TECHNICAL DATA**

| Antenna Connector | SMA PLUG RP+O-RING   |
|-------------------|----------------------|
| Gain              | 5 dBi                |
| Type              | DIPOLE               |
| Polarization      | Linear Vertical      |
| VSWR              | ≤ 1.7 : 1            |
| Frequency         | 5400~5850 MHz        |
| Max Power         | 5 W                  |
| Weight            | 28 g                 |
| Size              | L 158 mm / ø 13.7 mm |