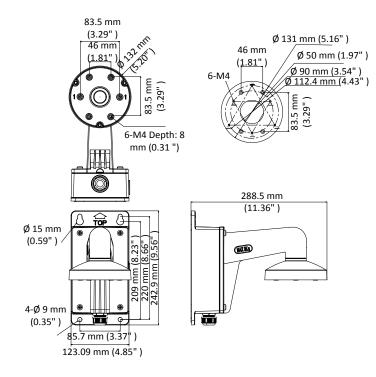

#### Dimension

#### Parameter

| Model      | DS-1273ZJ-130B-TRL                                     |
|------------|--------------------------------------------------------|
| Parameters | Wall Mount                                             |
| Appearance | Hikvision White                                        |
| Material   | Aluminum Alloy                                         |
| Dimension  | Ø 132 mm × 242.9 mm × 288.5mm (5.20" × 9.56" × 11.36") |
| Weight     | 1690 g (3.73 lb.)                                      |