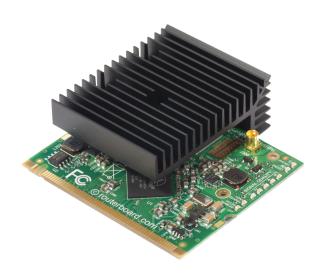

## Longhaul R5-SHPn The ultimate long haul device

The new 5GHz super high power wireless card for long range links and powerful access points. This is the professional choice for reaching the last mile. 800mW transmit power will give you the ability to reach even further than before. Up to 125Mbit throughput is possible with this device!

The card comes with a preinstalled industrial grade heatsink, one MMCX connector and nine LED indicator lights.

| Specifications    |                                                                        |  |
|-------------------|------------------------------------------------------------------------|--|
| Chipset           | AR9220                                                                 |  |
| Frequency range   | 4800-6075Mhz                                                           |  |
| Standards         | 802.11a/n                                                              |  |
| Max output power  | 800mW                                                                  |  |
| Format            | miniPCI                                                                |  |
| Dimensions        | 60x60x19mm (incl. heatsink)                                            |  |
| Connectors        | 1x MMCX (single chain)                                                 |  |
| Features          | 9 LED indicators,<br>ESD protection                                    |  |
| Temperature       | Starting -5C to +65C (23 to 149F) Operating -30C to +65C (-22 to 149F) |  |
| Power consumption | Up to 10W at maximum power                                             |  |