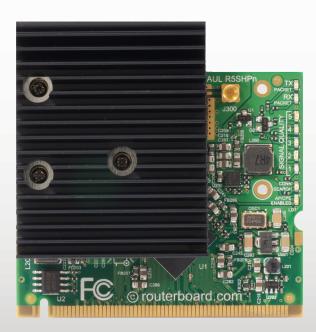

The card features built-in LED indicators for wireless mode, connection status (connected, searching, disabled), TX and RX activity and wireless signal strength - just looking at the card will help with installation and alignment.

The card comes with a preinstalled industrial grade heatsink, one MMCX connector and nine LED indicator lights.

| Specifications    |                                                                        |  |
|-------------------|------------------------------------------------------------------------|--|
| Chipset           | AR9220                                                                 |  |
| Frequency range   | 4800-6075Mhz                                                           |  |
| Standards         | 802.11a/n                                                              |  |
| Max output power  | 800mW                                                                  |  |
| Format            | miniPCI                                                                |  |
| Dimensions        | 60x60x19mm (incl. heatsink)                                            |  |
| Connectors        | 1x MMCX (single chain)                                                 |  |
| Features          | 9 LED indicators,<br>ESD protection                                    |  |
| Temperature       | Starting -5C to +65C (23 to 149F) Operating -30C to +65C (-22 to 149F) |  |
| Power consumption | Up to 10W at maximum power                                             |  |