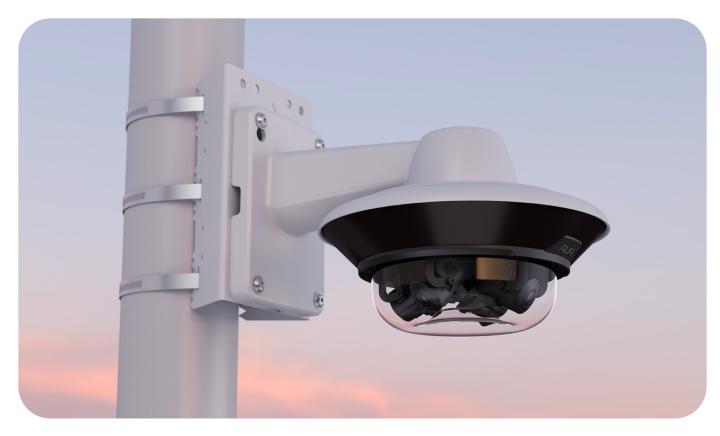

#### AVA QUAD POLE BRACKET

For pendant installation of the Quad camera.

\*when using longer straps the bracket can be mounted to larger poles.