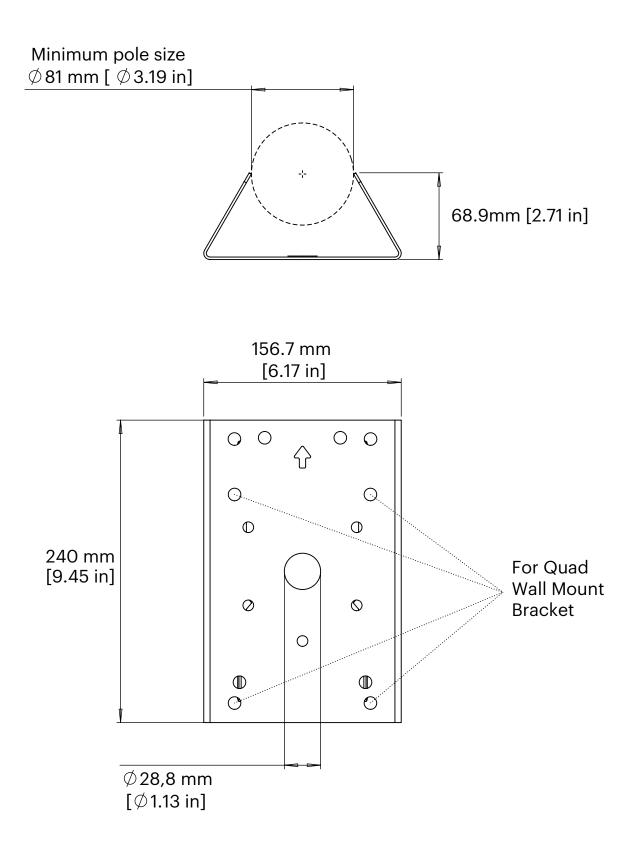

#### SPECIFICATIONS

| Material:          | Steel                                                                                                      |
|--------------------|------------------------------------------------------------------------------------------------------------|
| Color:             | White                                                                                                      |
| Weight:            | 1.3 kg                                                                                                     |
| Dimensions:        | 240x157x69 mm                                                                                              |
| Min. pole diameter | 110 mm (4.3 inches)                                                                                        |
| Max. pole diameter | 300 mm (11.8 inches)*                                                                                      |
| Box dimensions:    | 240x160x70 mm                                                                                              |
| The box includes:  | Pole bracket, stainless<br>steel straps, stainless steel<br>fasteners for compatible<br>mounts and cameras |
| Box weight:        | 1.4 kg                                                                                                     |
| Compatible with:   | Quad Wall Mount Bracket                                                                                    |

## Technical drawings