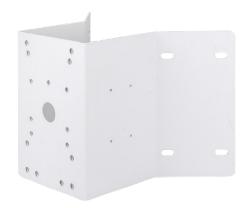

#### **AVA QUAD CORNER BRACKET**

For pendant installation of the Quad camera.

#### **SPECIFICATIONS**

| Material:         | Steel                                                                                |
|-------------------|--------------------------------------------------------------------------------------|
| Color:            | White                                                                                |
| Weight:           | 3100 g                                                                               |
| Dimensions:       | 240x342x233 mm                                                                       |
| Box dimensions:   | 240x285x65 mm                                                                        |
| The box includes: | Corner bracket,<br>stainless steel fasteners<br>for compatible mounts<br>and cameras |
| Box weight:       | 3300 g                                                                               |
| Compatible with:  | Quad Wall Mount<br>Bracket                                                           |
|                   |                                                                                      |