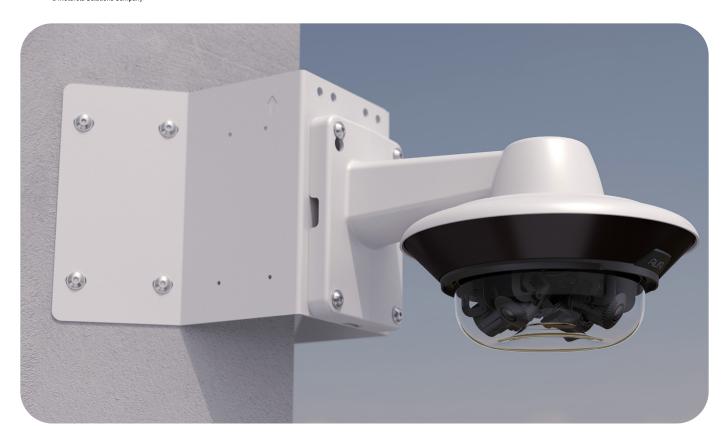

# **QUAD CORNER BRACKET**

### **ACQ-CRN-MNT**



#### **AVA QUAD CORNER BRACKET**

For pendant installation of the Quad camera.

#### **SPECIFICATIONS**

| Material:         | Steel                                                                                |
|-------------------|--------------------------------------------------------------------------------------|
| Color:            | White                                                                                |
| Weight:           | 3100 g                                                                               |
| Dimensions:       | 240x342x233 mm                                                                       |
| Box dimensions:   | 240x285x65 mm