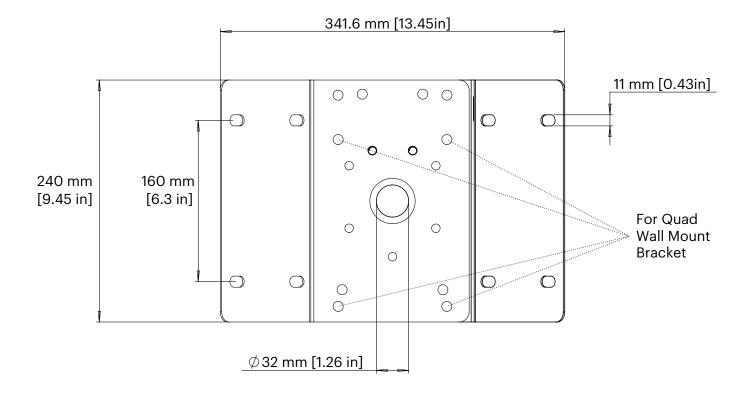

## Technical drawings

#### **SPECIFICATIONS**

| Material:         | Steel                                                                                |
|-------------------|--------------------------------------------------------------------------------------|
| Color:            | White                                                                                |
| Weight:           | 3100 g                                                                               |
| Dimensions:       | 240x342x233 mm                                                                       |
| Box dimensions:   | 240x285x65 mm                                                                        |
| The box includes: | Corner bracket,<br>stainless steel fasteners<br>for compatible mounts<br>and cameras |
| Box weight:       | 3300 g                                                                               |
| Compatible with:  | Quad Wall Mount<br>Bracket                                                           |
|                   |                                                                                      |