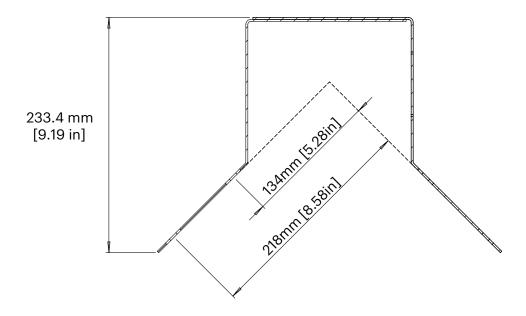

## Technical drawings

#### **SPECIFICATIONS**

| Material:         | Steel                                                                                |
|-------------------|--------------------------------------------------------------------------------------|
| Color:            | White                                                                                |
| Weight:           | 3100 g                                                                               |
| Dimensions:       | 240x342x233 mm                                                                       |
| Box dimensions:   | 240x285x65 mm                                                                        |
| The box includes: | Corner bracket,<br>stainless steel fasteners<br>for compatible mounts<br>and cameras |
| Box weight:       | 3300 g                                                                               |
| Compatible with:  | Quad Wall Mount<br>Bracket                                                           |
|                   |                                                                                      |