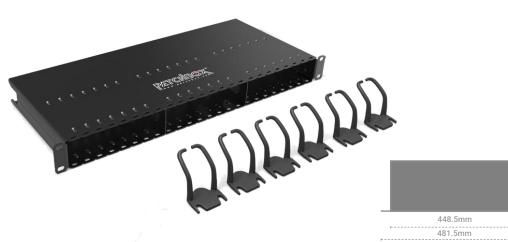

#### DIMENSIONS

481.5 - 448.5mm x240mm x 50mm WxDxH

#### ITEMS INCLUDED

- 1 x PATCHBOX Frame
- 6 x Patchcatch
- 2 x DIN A5 tear-off ID Labels 96 Labels